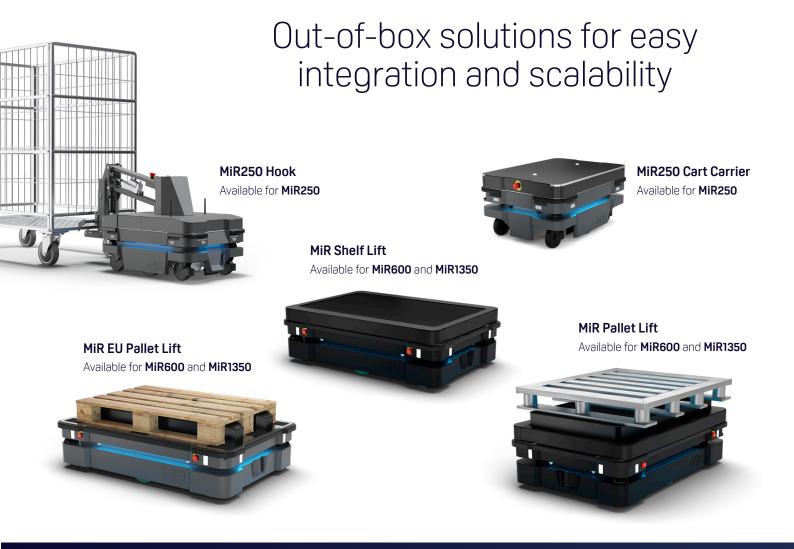

## Automation specialists partnering to maximize the efficiency of your logistics operations

The mobile robots from MiR are autonomous mobile robots (AMRs) designed to optimize productivity in logistics and manufacturing operations.

MiR and AMT partner to offer their customers the best in technology and advanced industrial automation integration.





## A Successful Partnership





MiR has a global network of integration partners who have specific MiR product, software, and application expertise to support its customers with large and complex installations.

With a deep bench of experienced, innovative automation engineers, consultants, and programmers, AMT is a key strategic partner for MiR. As an industry leader in automated end of line solutions, advanced material handling systems, and engineering support, AMT assists customers with projects at any stage of development, from conceptualization and design to troubleshooting and expansion.

## **Contact:**

Mobile Industrial Robots Simona Sebeledyova +45-22-169-512 sise@mir-robots.com

AMT Terry Kiesling 773-368-8137 tkiesling@appliedmfg.com