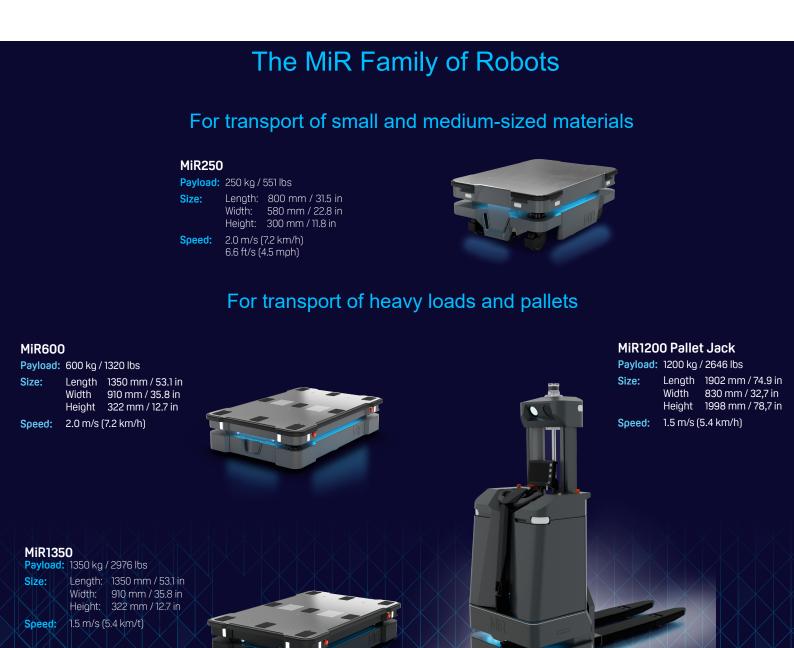

## Automation specialists partnering to maximize the efficiency of your logistics operations

The mobile robots from MiR are autonomous mobile robots (AMRs) designed to optimize productivity in logistics and manufacturing operations.

MiR and AMT partner to offer their customers the best in technology and advanced industrial automation integration.





## A Successful Partnership





MiR has a global network of integration partners who have specific MiR product, software, and application expertise to support its customers with large and complex installations.

With a deep bench of experienced, innovative automation engineers, consultants, and programmers, AMT is a key strategic partner for MiR. As an industry leader in automated end of line solutions, advanced material handling systems, and engineering support, AMT assists customers with projects at any stage of development, from conceptualization and design to troubleshooting and expansion.

## **Contact:**

Mobile Industrial Robots Simona Sebeledyova +45-22-169-512 sise@mir-robots.com

AMT Terry Kiesling 773-368-8137 tkiesling@appliedmfg.com